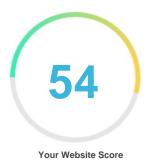

#### Review of Ankarakiralikvincler.com.tr Generated on 2023-02-12 Introduction This report provides a review of the key factors that influence the SEO and usability of your website. The homepage rank is a grade on a 100-point scale that represents your Internet Marketing Effectiveness. The algorithm is based on 70 criteria including search engine data, website structure, site performance and others. A rank lower than 40 means that there are a lot of areas to improve. A rank above 70 is a good mark and means that your website is probably well optimized. Internal pages are ranked on a scale of A+ through E and are based on an analysis of nearly 30 criteria. Our reports provide actionable advice to improve a site's business objectives. Please contact us for more information. **Table of Contents** Search Engine Optimization Usability Mobile Technologies Visitors Social Link Analysis Iconography •••• Hard to solve Good **O O D** Little tough to solve To Improve COD Easy to solve Errors **OOO** No action necessary