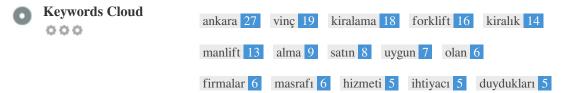

This Keyword Cloud provides an insight into the frequency of keyword usage within the page.

It's important to carry out keyword research to get an understanding of the keywords that your audience is using. There are a number of keyword research tools available online to help you choose which keywords to target.

This table highlights the importance of being consistent with your use of keywords.

To improve the chance of ranking well in search results for a specific keyword, make sure you include it in some or all of the following: page URL, page content, title tag, meta description, header tags, image alt attributes, internal link anchor text and backlink anchor text.