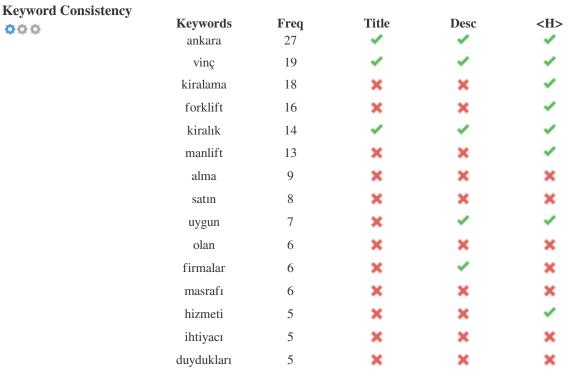

This Keyword Cloud provides an insight into the frequency of keyword usage within the page.

It's important to carry out keyword research to get an understanding of the keywords that your audience is using. There are a number of keyword research tools available online to help you choose which keywords to target.

This table highlights the importance of being consistent with your use of keywords.

To improve the chance of ranking well in search results for a specific keyword, make sure you include it in some or all of the following: page URL, page content, title tag, meta description, header tags, image alt attributes, internal link anchor text and backlink anchor text.