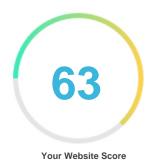

#### Introduction

This report provides a review of the key factors that influence the SEO and usability of your website.

The homepage rank is a grade on a 100-point scale that represents your Internet Marketing Effectiveness. The algorithm is based on 70 criteria including search engine data, website structure, site performance and others. A rank lower than 40 means that there are a lot of areas to improve. A rank above 70 is a good mark and means that your website is probably well optimized.