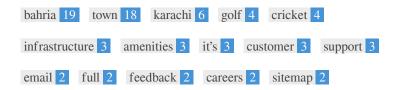

This Keyword Cloud provides an insight into the frequency of keyword usage within the page.

It's important to carry out keyword research to get an understanding of the keywords that your audience is using. There are a number of keyword research tools available online to help you choose which keywords to target.

| Keywords       | Freq | Title    | Desc     | <h></h>  |
|----------------|------|----------|----------|----------|
| bahria         | 19   | <b>~</b> | <b>~</b> | ~        |
| town           | 18   | ✓        | ✓        | ~        |
| karachi        | 6    | ×        | ✓        | ~        |
| golf           | 4    | ×        | ×        | <b>~</b> |
| cricket        | 4    | ×        | ×        | <b>~</b> |
| infrastructure | 3    | ×        | ✓        | <b>~</b> |
| amenities      | 3    | ×        | ✓        | <b>~</b> |
| it's           | 3    | ×        | ×        | ×        |
| customer       | 3    | ×        | ×        | <b>~</b> |
| support        | 3    | ×        | ×        | <b>~</b> |
| email          | 2    | ×        | ×        | ×        |
| full           | 2    | ×        | ×        | ×        |
| feedback       | 2    | ×        | ×        | ×        |
| careers        | 2    | ×        | ×        | ×        |
| sitemap        | 2    | ×        | ×        | ×        |

This table highlights the importance of being consistent with your use of keywords.

To improve the chance of ranking well in search results for a specific keyword, make sure you include it in some or all of the following: page URL, page content, title tag, meta description, header tags, image alt attributes, internal link anchor text and backlink anchor text.