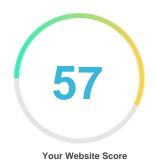

#### Introduction

This report provides a review of the key factors that influence the SEO and usability of your website.

The homepage rank is a grade on a 100-point scale that represents your Internet Marketing Effectiveness. The algorithm is based on 70 criteria including search engine data, website structure, site performance and others. A rank lower than 40 means that there are a lot of areas to improve. A rank above 70 is a good mark and means that your website is probably well optimized.

Internal pages are ranked on a scale of A+ through E and are based on an analysis of nearly 30 criteria.

Our reports provide actionable advice to improve a site's business objectives.

Please contact us for more information.