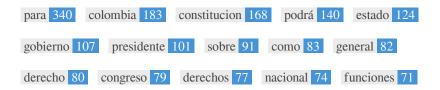

| Keywords     | Freq | Title | Desc     | <h></h>  |
|--------------|------|-------|----------|----------|
| para         | 340  | ×     | <b>~</b> | ×        |
| colombia     | 183  | ✓     | ✓        | <b>~</b> |
| constitucion | 168  | ✓     | ✓        | <b>*</b> |
| podrá        | 140  | ×     | ×        | ×        |
| estado       | 124  | ×     | ×        | ×        |
| gobierno     | 107  | ×     | ×        | ×        |
| presidente   | 101  | ×     | ×        | ×        |
| sobre        | 91   | ×     | ✓        | ×        |
| como         | 83   | ×     | ×        | ×        |
| general      | 82   | ×     | ×        | ×        |
| derecho      | 80   | ×     | ×        | ×        |
| congreso     | 79   | ×     | ×        | ×        |
| derechos     | 77   | ×     | ×        | ×        |
| nacional     | 74   | ×     | ×        | ×        |
| funciones    | 71   | ×     | ×        | ×        |

This table highlights the importance of being consistent with your use of keywords.

To improve the chance of ranking well in search results for a specific keyword, make sure you include it in some or all of the following: page URL, page content, title tag, meta description, header tags, image alt attributes, internal link anchor text and backlink anchor text.