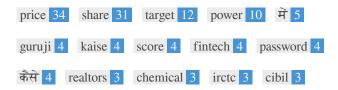

This Keyword Cloud provides an insight into the frequency of keyword usage within the page.

It's important to carry out keyword research to get an understanding of the keywords that your audience is using. There are a number of keyword research tools available online to help you choose which keywords to target.

# Keyword Consistency

| Keywords | Freq | Title | Desc | <h></h>  |
|----------|------|-------|------|----------|
| price    | 34   | ×     | ×    | ~        |
| share    | 31   | ×     | ×    | ~        |
| target   | 12   | ×     | ×    | <b>~</b> |
| power    | 10   | ×     | ×    | ~        |
| में      | 5    | ✓     | ✓    | ~        |
| guruji   | 4    | ✓     | ✓    | <b>*</b> |
| kaise    | 4    | ×     | ×    | ×        |
| score    | 4    | ×     | ×    | ~        |
| fintech  | 4    | ✓     | ✓    | ~        |
| password | 4    | ×     | ×    | ×        |
| कैसे     | 4    | ×     | ×    | <b>~</b> |
| realtors | 3    | ×     | ×    | <b>~</b> |
| chemical | 3    | ×     | ×    | ~        |
| irctc    | 3    | ×     | ×    | ~        |
| cibil    | 3    | ×     | ×    | -        |

This table highlights the importance of being consistent with your use of keywords.

To improve the chance of ranking well in search results for a specific keyword, make sure you include it in some or all of the following: page URL, page content, title tag, meta description, header tags, image alt attributes, internal link anchor text and backlink anchor text.