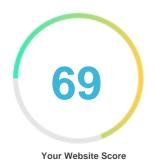

#### Introduction

This report provides a review of the key factors that influence the SEO and usability of your website.

The homepage rank is a grade on a 100-point scale that represents your Internet Marketing Effectiveness. The algorithm is based on 70 criteria including search engine data, website structure, site performance and others. A rank lower than 40 means that there are a lot of areas to improve. A rank above 70 is a good mark and means that your website is probably well optimized.

Internal pages are ranked on a scale of A+ through E and are based on an analysis of nearly 30 criteria.

Our reports provide actionable advice to improve a site's business objectives.

Please contact us for more information.