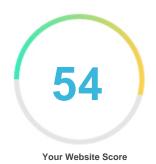

#### Introduction

This report provides a review of the key factors that influence the SEO and usability of your website.

The homepage rank is a grade on a 100-point scale that represents your Internet Marketing Effectiveness. The algorithm is based on 70 criteria including search engine data, website structure, site performance and others. A rank lower than 40 means that there are a lot of areas to improve. A rank above 70 is a good mark and means that your website is probably well optimized.

Internal pages are ranked on a scale of A+ through E and are based on an analysis of nearly 30 criteria.

Our reports provide actionable advice to improve a site's business objectives.

Please contact us for more information.