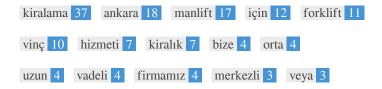

While it is important to ensure every page has an H1 tag, never include more than one per page. Instead, use multiple H2 - H6 tags.

This Keyword Cloud provides an insight into the frequency of keyword usage within the page.

It's important to carry out keyword research to get an understanding of the keywords that your audience is using. There are a number of keyword research tools available online to help you choose which keywords to target.

| Keywords | Freq | Title    | Desc     | <h></h>  |
|----------|------|----------|----------|----------|
| kiralama | 37   | <b>✓</b> | <b>~</b> | ~        |
| ankara   | 18   | <b>*</b> | <b>*</b> | <b>*</b> |
| manlift  | 17   | ✓        | ✓        | <b>*</b> |
| için     | 12   | ×        | ✓        | ~        |
| forklift | 11   | ✓        | ✓        | <b>*</b> |
| vinç     | 10   | ✓        | ✓        | ~        |
| hizmeti  | 7    | ×        | ✓        | ~        |
| kiralık  | 7    | ×        | ×        | ×        |
| bize     | 4    | ×        | ×        | ~        |
| orta     | 4    | ×        | ×        | ×        |
| uzun     | 4    | ×        | ×        | ×        |
| vadeli   | 4    | ×        | ×        | ×        |
| firmamız | 4    | ×        | ✓        | ×        |
| merkezli | 3    | ×        | ×        | ×        |
| veya     | 3    | ×        | ×        | ×        |