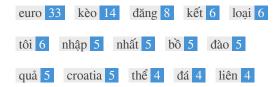

While it is important to ensure every page has an H1 tag, never include more than one per page. Instead, use multiple H2 - H6 tags.

This Keyword Cloud provides an insight into the frequency of keyword usage within the page.

It's important to carry out keyword research to get an understanding of the keywords that your audience is using. There are a number of keyword research tools available online to help you choose which keywords to target.

| Keywords | Freq | Title | Desc | <h></h>  |
|----------|------|-------|------|----------|
| euro     | 33   | ×     | ×    | ~        |
| kèo      | 14   | ×     | ×    | -        |
| đăng     | 8    | ×     | ×    | ×        |
| kết      | 6    | ×     | ×    | <b>*</b> |
| loại     | 6    | ×     | ×    | ~        |
| tôi      | 6    | ×     | ×    | ×        |
| nhập     | 5    | ×     | ×    | ×        |
| nhất     | 5    | ×     | ×    | ~        |
| bồ       | 5    | ×     | ×    | ~        |
| đào      | 5    | ×     | ×    | ×        |
| quả      | 5    | ×     | ×    | ~        |
| croatia  | 5    | ×     | ×    | ~        |
| thể      | 4    | ×     | ✓    | <b>~</b> |
| đá       | 4    | ×     | ×    | ~        |
| liên     | 4    | ×     | ×    | ×        |

This table highlights the importance of being consistent with your use of keywords.

To improve the chance of ranking well in search results for a specific keyword, make sure you include it in some or all of the following: page URL, page content, title tag, meta description, header tags, image alt attributes, internal link anchor text and backlink anchor text.