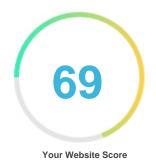

#### Introduction

This report provides a review of the key factors that influence the SEO and usability of your website.

The homepage rank is a grade on a 100-point scale that represents your Internet Marketing Effectiveness. The algorithm is based on 70 criteria including search engine data, website structure, site performance and others. A rank lower than 40 means that there are a lot of areas to improve. A rank above 70 is a good mark and means that your website is probably well optimized.

Internal pages are ranked on a scale of A+ through E and are based on an analysis of nearly 30 criteria.

Our reports provide actionable advice to improve a site's business objectives.

Please contact us for more information.