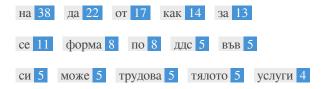

While it is important to ensure every page has an H1 tag, never include more than one per page. Instead, use multiple H2 - H6 tags.

This Keyword Cloud provides an insight into the frequency of keyword usage within the page.

It's important to carry out keyword research to get an understanding of the keywords that your audience is using. There are a number of keyword research tools available online to help you choose which keywords to target.

## Keyword Consistency

| Keywords | Freq | Title    | Desc     | <h></h> |
|----------|------|----------|----------|---------|
| на       | 38   | ×        | ×        | ×       |
| да       | 22   | ×        | ×        | ×       |
| OT       | 17   | ×        | ×        | ×       |
| как      | 14   | ×        | ×        | ×       |
| за       | 13   | ×        | ×        | ×       |
| ce       | 11   | ✓        | ✓        | ×       |
| форма    | 8    | ×        | ×        | ×       |
| ПО       | 8    | ×        | ×        | ×       |
| ддс      | 5    | ×        | ×        | ×       |
| ВЪВ      | 5    | ×        | ×        | ×       |
| СИ       | 5    | ×        | ×        | ×       |
| може     | 5    | ×        | ×        | ×       |
| трудова  | 5    | ×        | ×        | ×       |
| ОТОПЯТ   | 5    | ×        | ×        | ×       |
| услуги   | 4    | <b>✓</b> | <b>✓</b> | -       |