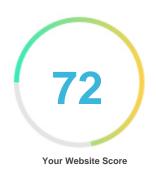

#### Introduction

This report provides a review of the key factors that influence the SEO and usability of your website.

The homepage rank is a grade on a 100-point scale that represents your Internet Marketing Effectiveness. The algorithm is based on 70 criteria including search engine data, website structure, site performance and others. A rank lower than 40 means that there are a lot of areas to improve. A rank above 70 is a good mark and means that your website is probably well optimized.